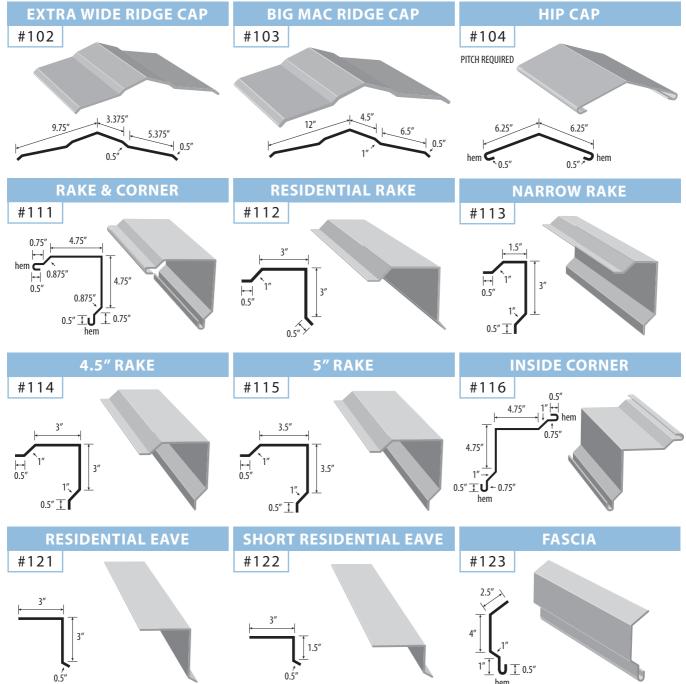

# **RESIDENTIAL TRIM PROFILES**

Metal roofs provide a distinctive design to your home's exterior, they are extremely durable and will last for years.

Metal Roofing Supply offers a variety of color, panel and trim options to give you the look you want. If you have any questions please contact one of our sales representatives and they will be happy to assist you.

# **COMMERCIAL TRIM PROFILES**

Metal roofs provide a distinctive design to your business' exterior, they are extremely durable and will last for years.

Metal Roofing Supply offers custom made trim if needed, because we are a manufacturer we can have your order ready within 48 hours. Custom trim is cut to 10' long and maximum width is 42". Please contact any of our locations for assistance.