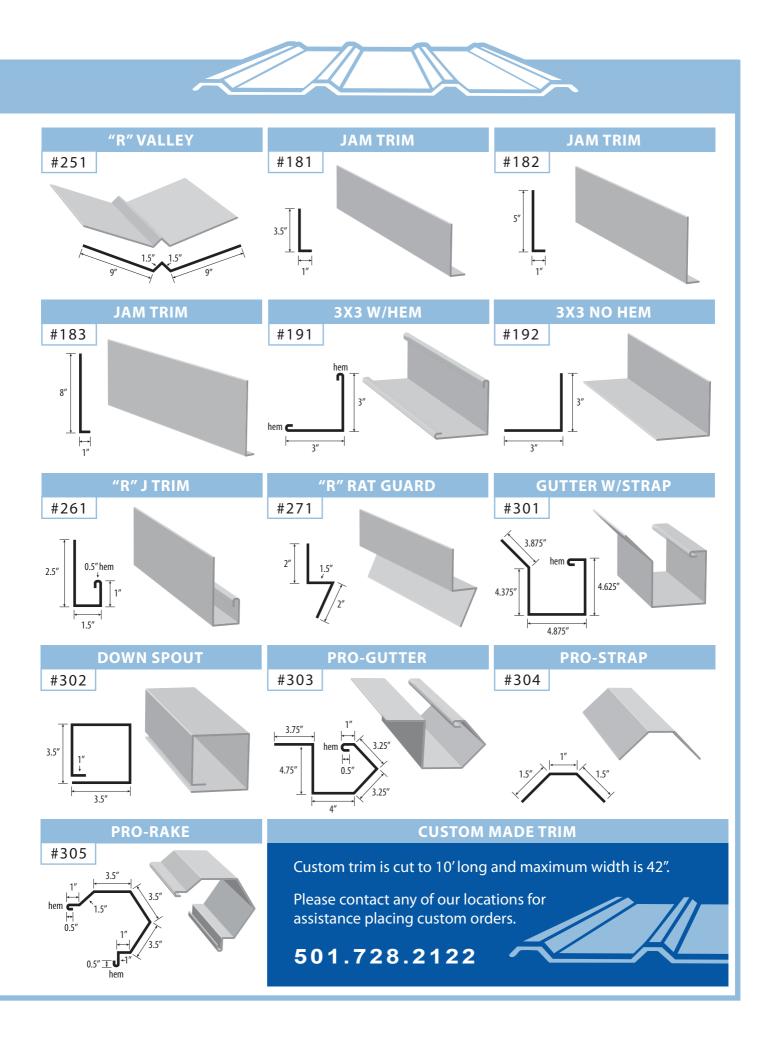

# **COMMERCIAL TRIM PROFILES**

Metal roofs provide a distinctive design to your business' exterior, they are extremely durable and will last for years.

Metal Roofing Supply offers custom made trim if needed, because we are a manufacturer we can have your order ready within 48 hours. Custom trim is cut to 10' long and maximum width is 42". Please contact any of our locations for assistance.

# RESIDENTIAL & COMMERCIAL TRIM COMPONENTS

Diagram above shows various flashings commonly used on most roofs. Exact flashings you need will vary by your roof and type of metal roofing you are using. Please speak to one of our Sales Representatives for help answering any questions regarding ordering correct trim components.