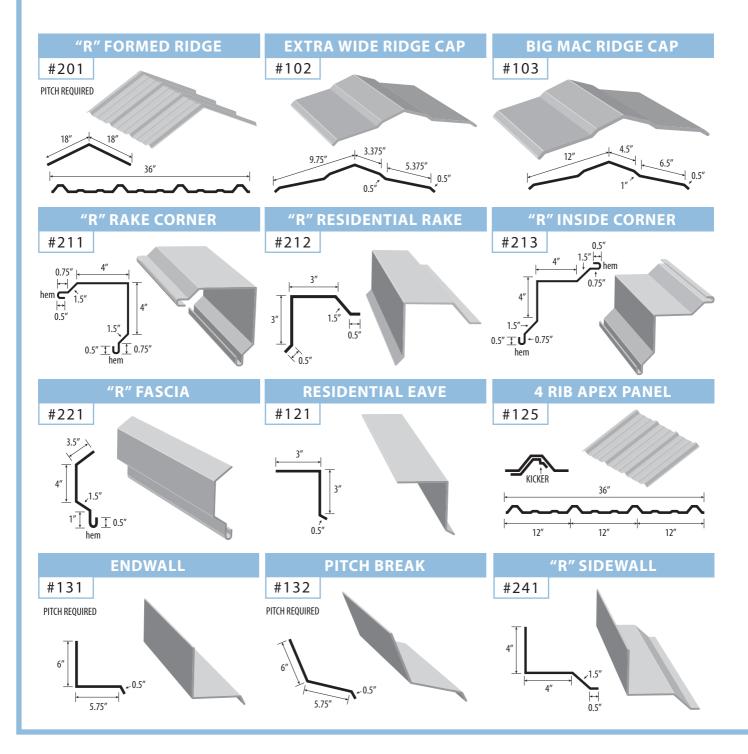

# **COMMERCIAL TRIM PROFILES**

Metal roofs provide a distinctive design to your business' exterior, they are extremely durable and will last for years.

Metal Roofing Supply offers custom made trim if needed, because we are a manufacturer we can have your order ready within 48 hours. Custom trim is cut to 10' long and maximum width is 42". Please contact any of our locations for assistance.

# RESIDENTIAL & COMMERCIAL TRIM COMPONENTS

Diagram above shows various flashings commonly used on most roofs. Exact flashings you need will vary by your roof and type of metal roofing you are using. Please speak to one of our Sales Representatives for help answering any questions regarding ordering correct trim components.