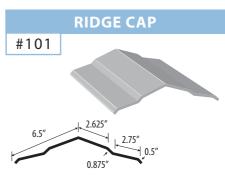

# **RESIDENTIAL TRIM PROFILES**

Metal roofs provide a distinctive design to your home's exterior, they are extremely durable and will last for years.

Metal Roofing Supply offers a variety of color, panel and trim options to give you the look you want. If you have any questions please contact one of our sales representatives and they will be happy to assist you.

# **COMMERCIAL TRIM PROFILES**

Metal roofs provide a distinctive design to your business' exterior, they are extremely durable and will last for years.

Metal Roofing Supply offers custom made trim if needed, because we are a manufacturer we can have your order ready within 48 hours. Custom trim is cut to 10' long and maximum width is 42". Please contact any of our locations for assistance.