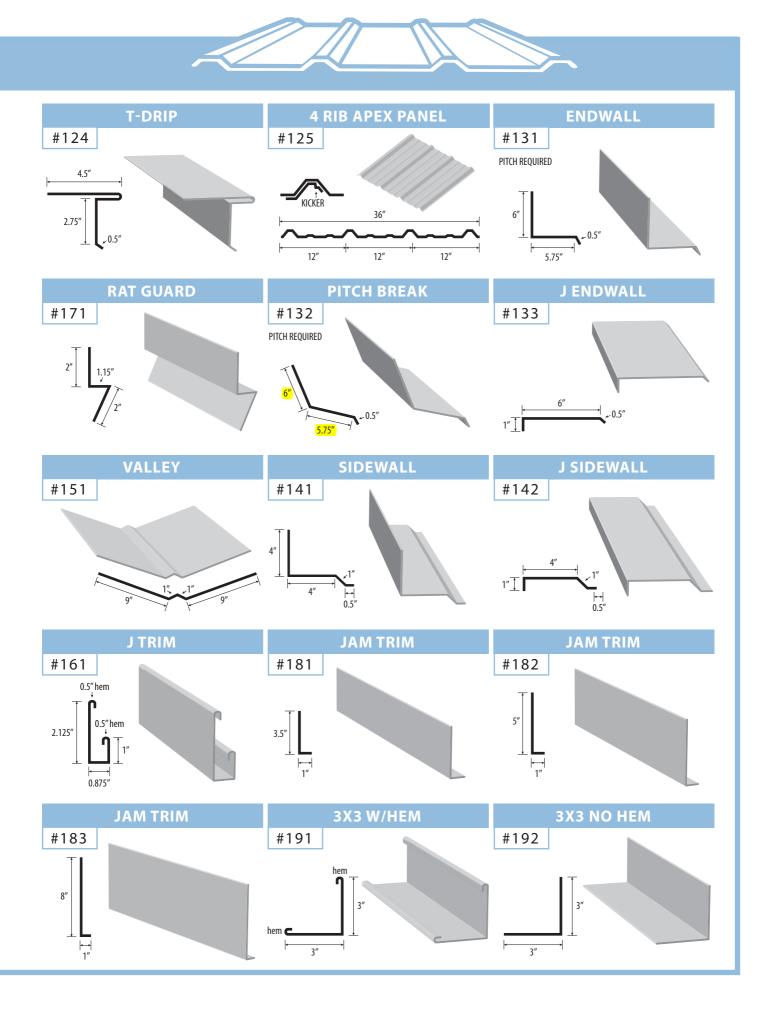

# **RESIDENTIAL TRIM PROFILES**

Metal roofs provide a distinctive design to your home's exterior, they are extremely durable and will last for years.

Metal Roofing Supply offers a variety of color, panel and trim options to give you the look you want. If you have any questions please contact one of our sales representatives and they will be happy to assist you.

# RESIDENTIAL & COMMERCIAL TRIM COMPONENTS

Diagram above shows various flashings commonly used on most roofs. Exact flashings you need will vary by your roof and type of metal roofing you are using. Please speak to one of our Sales Representatives for help answering any questions regarding ordering correct trim components.