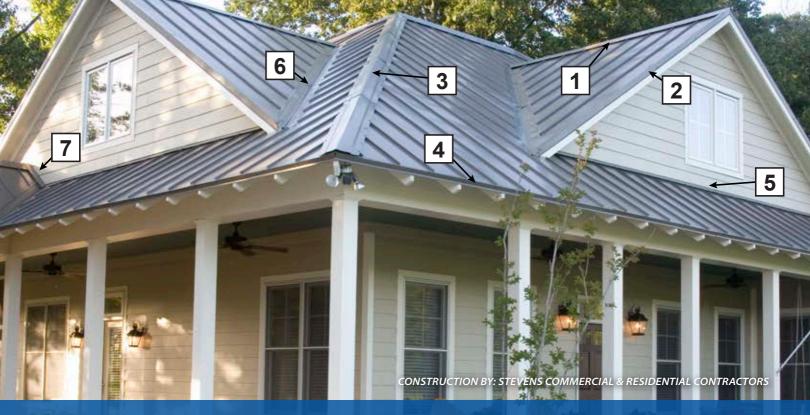

# RESIDENTIAL & COMMERCIAL TRIM COMPONENTS

Diagram above shows various flashings commonly used on most roofs. Exact flashings you need will vary by your roof and type of metal roofing you are using. Please speak to one of our Sales Representatives for help answering any questions regarding ordering correct trim components.

| Ridge Cap | 1 |
|-----------|---|
| Rake      | 2 |
| Нір Сар   | 3 |
| Eave      | 4 |
| Endwall   | 5 |
| Valley    | 6 |
| Sidewall  | 7 |