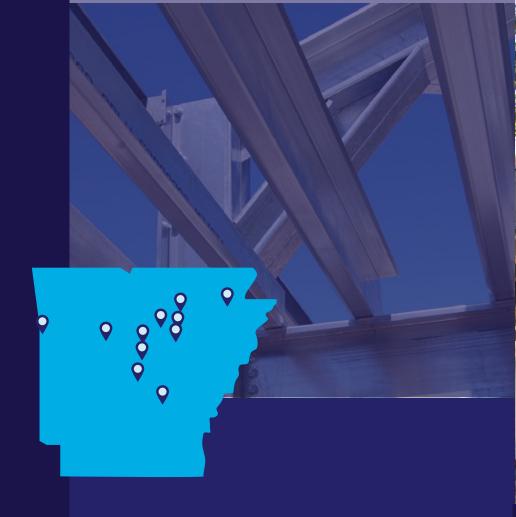

### LOCATIONS

#### STEPROCK (MAIN OFFICE)

4061 Highway 157 / Steprock, AR 72081 **501.728.2122** 

#### BATESVILLE

1227 Batesville Blvd / Batesville, AR 72501 **870.251.3511** 

#### **BRYANT**

22136 Interstate 30 / Bryant, AR 72022 **501.847.2323** 

#### **FORT SMITH**

8601 US Hwy 271 S / Fort Smith, AR 72908 **479.649.7663** 

#### **GREENBRIER**

1393 Highway 65 / Damascus, AR 72039 **501.581.0127** 

#### **HEBER SPRINGS**

2114 Hwy 25 B / Heber Springs, AR 72543 **501.362.2000** 

#### **JACKSONVILLE**

6107 John Harden Dr / Jacksonville, AR 72076 **501.241.1058** 

#### **JONESBORO**

6207 Highway 1 S / Jonesboro, AR 72404 **870.933.2009** 

#### MAYFLOWER

572 Hwy 365 S / Mayflower, AR 72106 **501.470.9423** 

#### PINE BLUFF

3414 US 65 S / Pine Bluff, AR 71601 **870.534.7663** 

#### RUSSELLVILLE

3315 E. "C" Street / Russellville, AR 72802 **479.967.2668** 

#### **SEARCY**

1520 E. Booth Rd / Searcy, AR 72143 **501.268.7987** 

METAL ROOFING SUPPLY has been supplying metal to Central Arkansas and surrounding areas for over 30 years. We provide a friendly environment, clean atmosphere and quality products. Our customers have come to depend on us because we are a manufacturer and can have their products completed anywhere between 24-48 hours at our plant.