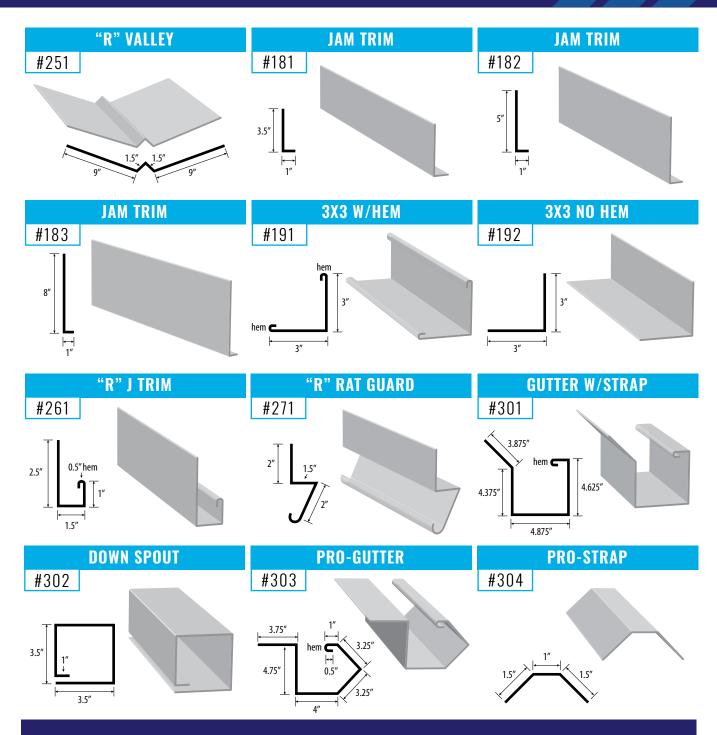

# **COMMERCIAL TRIM PROFILES**

Metal roofs provide a distinctive design to your business' exterior, they are extremely durable and will last for years.

Metal Roofing Supply offers custom made trim if needed, because we are a manufacturer we can have your order ready between 24-48 hours. Custom trim can be cut anywhere from 10'-30' long and maximum width is 42". Please contact any of our locations for assistance.

#### **CUSTOM MADE TRIM**

Custom trim can be cut anywhere from 10'-30' long and maximum width is 42". Please contact any of our locations forassistance placing custom orders.

501.728.2122