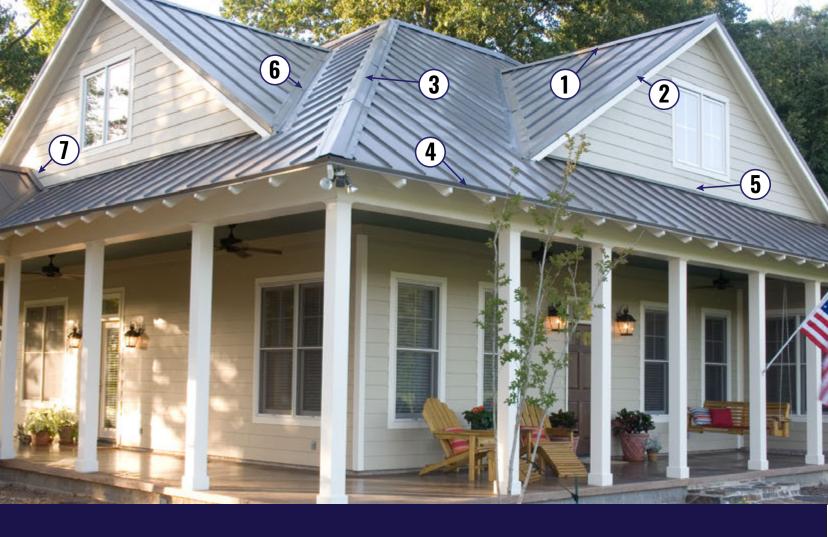

# RESIDENTIAL & COMMERCIAL TRIM COMPONENTS

The diagram above shows various flashings commonly used on most roofs. Exact flashings you need will vary by your roof and type of metal roofing you are using. Please speak to one of our Sales Representatives for help answering any questions regarding ordering correct trim components.

| RIDGE CAP | 1 |
|-----------|---|
| RAKE      | 2 |
| HIP CAP   | 3 |
| EAVE      | 4 |
| ENDWALL   | 5 |
| VALLEY    | 6 |
| SIDEWALL  | 7 |