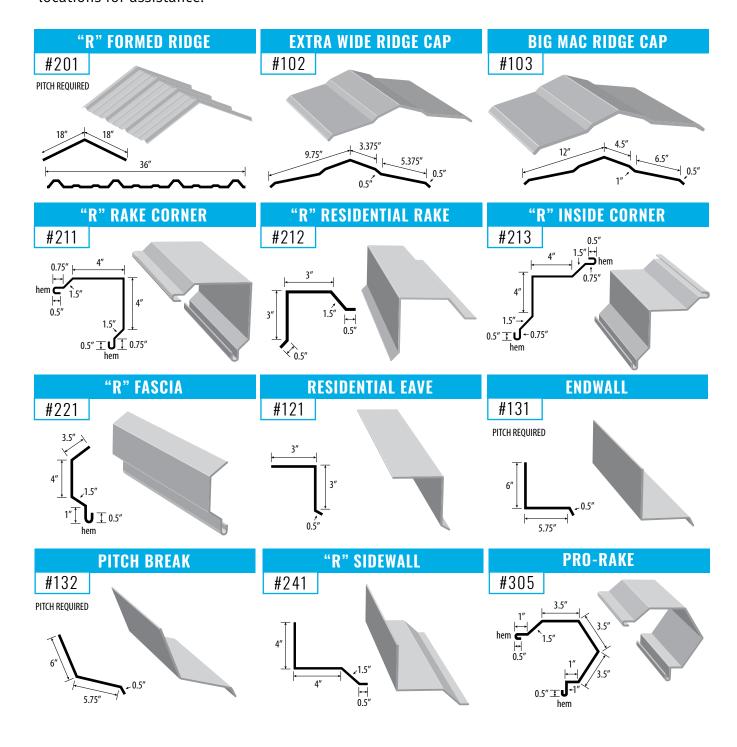

# **COMMERCIAL TRIM PROFILES**

Metal roofs provide a distinctive design to your business' exterior, they are extremely durable and will last for years.

Metal Roofing Supply offers custom made trim if needed, because we are a manufacturer we can have your order ready between 24-48 hours. Custom trim can be cut anywhere from 10'-30' long and maximum width is 42". Please contact any of our locations for assistance.

#### **CUSTOM MADE TRIM**

Custom trim can be cut anywhere from 10'-30' long and maximum width is 42". Please contact any of our locations forassistance placing custom orders.

501.728.2122